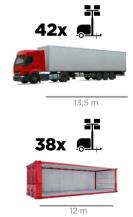

ct up to six units to the same energy source.

|                 | RUNTIME LIG |                  | IGHTING AREA      | COST SAVING        |
|-----------------|-------------|------------------|-------------------|--------------------|
|                 |             | LUMEN            | FREQUENCY         | VOLTAGE            |
|                 |             | 90.000 lm        | 50 Hz             | 230 V              |
| <u>austroso</u> |             | LIGHTING<br>AREA | ACOUSTIC EMISSION | ENGINE<br>EMISSION |
| ITALTOWER       | <u> </u>    | 4700 sqm         | 0 db              | None               |
|                 | A.          | TRAILER          | START             | CONSUMPTION 4X160W |
|                 |             | Manual trolley   | Automatic/Manua   | 0,64 kW            |



SHIPMENT EFFICIENCY