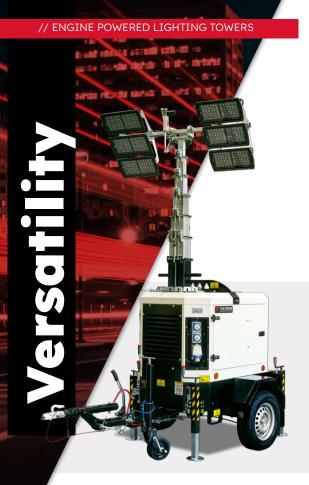

## **Astrid MINE**

## 6x320W LED 48V

**ASTRID MINE** it is the most complete model of the ASTRID. It is Suitable for **mining sites** and weatherproof. Thanks to its generator **Stage V** it is able to lower consumption by 70% and in the same way reduce CO2 emissions.

**RUNNING TIME** 

LIGHTING AREA

**COST SAVING** 

SHIPMENT EFFICIENCY

| <b>LUMEN</b> | ENGINE        | Alternator  |
|--------------|---------------|-------------|
| 249.000 lm   | Yanmar 3TNM68 | Linz Alumen |
| ILLUMINATED  | ACOUSTIC      | ENGINE      |
| AREA         | EMISSION      | EMISSION    |
| 7800 sq m    | 61 dB @7m     | Stage V     |
| AUTONOMY     | CONTROL UNIT  | VOLTAGE     |
| 183 hours    | Deep Sea L401 | 48 V        |