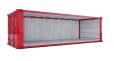

## **Astrid MINE**

## 6x320W LED 48V

**ASTRID MINE** it is the most complete model of the ASTRID. It is Suitable for **mining sites** and weatherproof. Thanks to its generator **Stage V** it is able to lower consumption by 70% and in the same way reduce CO2 emissions.

**RUNNING TIME** 

LIGHTING AREA

**COST SAVING** 

SHIPMENT EFFICIENCY

| <b>LUMEN</b> | ENGINE        | Alternator  |
|--------------|---------------|-------------|
| 249.000 lm   | Yanmar 3TNM68 | Linz Alumen |
| ILLUMINATED  | ACOUSTIC      | ENGINE      |
| AREA         | EMISSION      | EMISSION    |
| 7800 sq m    | 61 dB @7m     | Stage V     |
| AUTONOMY     | CONTROL UNIT  | VOLTAGE     |
| 183 hours    | Deep Sea L401 | 48 V        |