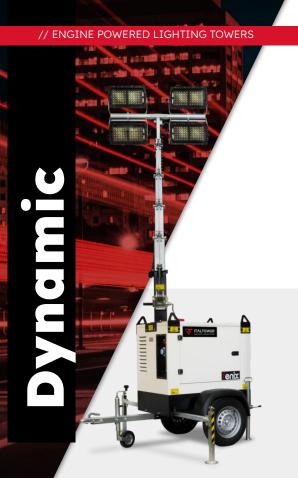

## **Fenix**

## 4x320W LED 48V

**Fenix** is the first prototype of a motorized lighting tower in the range, which is particularly popular and still meets the needs of the market today, with some more innovations.

**RUNNING TIME** 

LIGHTING AREA

**COST SAVING** 

SHIPMENT EFFICIENCY

| <b>LUMEN</b> | <b>ENGINE</b>    | Alternator  |
|--------------|------------------|-------------|
| 166.000 lm   | Kohler or Yanmar | Linz Alumen |
| ILLUMINATED  | ACOUSTIC         | ENGINE      |
| AREA         | EMISSION         | EMISSION    |
| 5000 sqm     | 65 dB @7m        | Stage V     |
| AUTONOMY     | CONTROL UNIT     | VOLTAGE     |
| 182 hours    | Deep Sea 3110    | 230 V       |